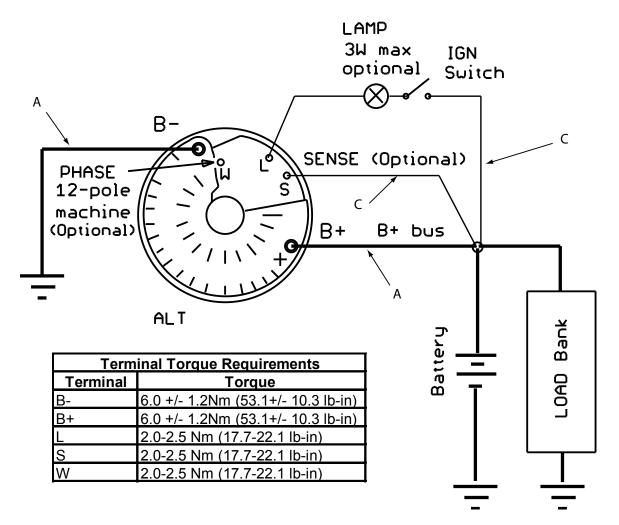

Typical wiring diagram for all AVI160 series J-mount and Pad Mount Alternators.

For A and C wire requirements, see TSB-1001 for wire gauge sizes.

**Important:** The information contained in this bulletin is intended for use by trained, professional technicians who have the proper tools, equipment, and training to perform the required maintenance described above. This information is NOT intended for 'do-it-yourselfers', and you should not assume that this information applies to your equipment. If you have any questions regarding this information please visit our website at www.prestolite.com, or contact our technical service department at: